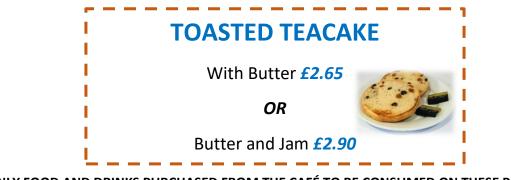

BREAD AND BUTTER(2 ROUNDS) £1.60 CHEESEY NACHOS £ 3.45 HOMEMADE COLESLAW(d) £1.75

UPGRADE TO SWEET POTATO FRIES FOR £1.30 (LARGE) OR 90P (SMALL PORTION)